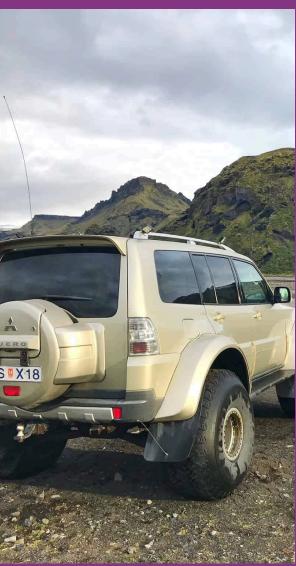

## Amazing Features of the Mitsubishi Pajero 4×4

The Mitsubishi Pajero 4×4 is a powerful beast with features designed to enhance your Icelandic exploration. Here's what makes it stand out:

- Super Select 4WD: Mitsubishi's Super Select 4WD system ensures optimal traction on paved roads and off-road trails.
- **Expansive Interiors:** With room for seven passengers and generous cargo space, there's room for everyone and everything.