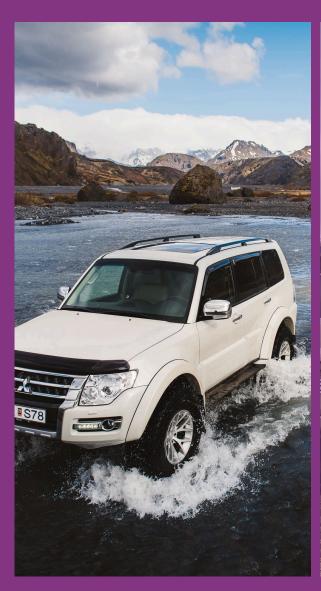

## Easily Navigate Icelandic Terrain

The Mitsubishi Pajero 4x4 is designed for tough Icelandic roads. Whether in icy conditions, tricky F-roads, or the smooth Ring Road, this vehicle's impressive power and safety features ensure a safe and comfortable ride.