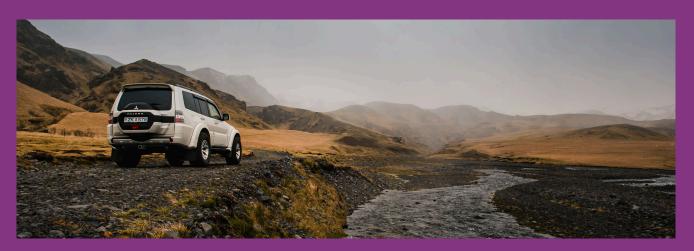

## Mitsubishi Pajero Provides Comfort in All Seasons

The Mitsubishi Pajero 4x4 is a solid companion for the Icelandic seasons, whether raining or snowing. Its efficient heating system, comfortable interiors, and all-wheel-drive capabilities ensure that regardless of the weather, your journey remains pleasant and memorable.